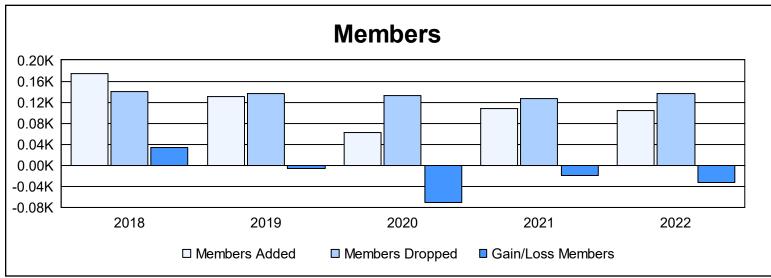

District 5M 4 As of June 2022 Cumulative

| Year      | New<br>Clubs | Dropped<br>Clubs | Gain/<br>Loss<br>Clubs | New<br>Members | Charter<br>Members | Reinstate<br>Members | Transfer<br>Members | Total<br>Member<br>Added | Total<br>Members<br>Dropped | Gain/<br>Loss<br>Members |
|-----------|--------------|------------------|------------------------|----------------|--------------------|----------------------|---------------------|--------------------------|-----------------------------|--------------------------|
| 2017-2018 | 0            | 1                | -1                     | 162            | 1                  | 5                    | 7                   | 175                      | 141                         | 34                       |
| 2018-2019 | 0            | 1                | -1                     | 123            | 1                  | 1                    | 5                   | 130                      | 137                         | -7                       |
| 2019-2020 | 0            | 1                | -1                     | 55             | 0                  | 1                    | 6                   | 62                       | 132                         | -70                      |
| 2020-2021 | 1            | 0                | 1                      | 73             | 28                 | 5                    | 1                   | 107                      | 126                         | -19                      |
| 2021-2022 | 0            | 1                | -1                     | 93             | 0                  | 4                    | 7                   | 104                      | 136                         | -32                      |
| Average   | 0            | 1                | -1                     | 101            | 6                  | 3                    | 5                   | 116                      | 134                         | -19                      |