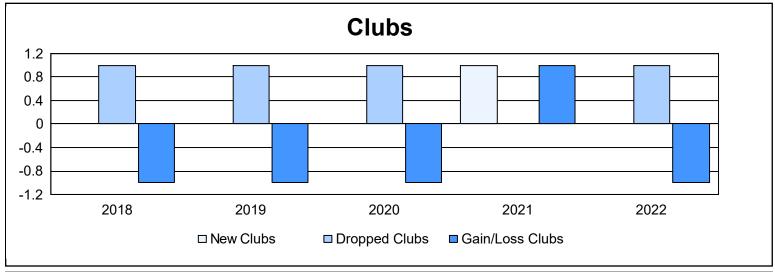

District 5M 4 As of June 2022 Cumulative

| Year      | New<br>Clubs | Dropped<br>Clubs | Gain/<br>Loss<br>Clubs | New<br>Members | Charter<br>Members | Reinstate<br>Members | Transfer<br>Members | Total<br>Member<br>Added | Total<br>Members<br>Dropped | Gain/<br>Loss<br>Members |
|-----------|--------------|------------------|------------------------|----------------|--------------------|----------------------|---------------------|--------------------------|-----------------------------|--------------------------|
| 2017-2018 | 0            | 1                | -1                     | 162            | 1                  | 5                    | 7                   | 175                      | 141                         | 34                       |
| 2018-2019 | 0            | 1                | -1                     | 123            | 1                  | 1                    | 5                   | 130                      | 137                         | -7                       |
| 2019-2020 | 0            | 1                | -1                     | 55             | 0                  | 1                    | 6                   | 62                       | 132                         | -70                      |
| 2020-2021 | 1            | 0                | 1                      | 73             | 28                 | 5                    | 1                   | 107                      | 126                         | -19                      |
| 2021-2022 | 0            | 1                | -1                     | 93             | 0                  | 4                    | 7                   | 104                      | 136                         | -32                      |
| Average   | 0            | 1                | -1                     | 101            | 6                  | 3                    | 5                   | 116                      | 134                         | -19                      |